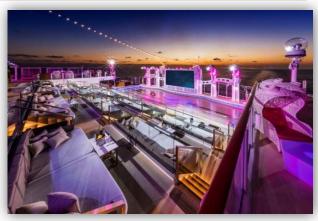

| Special Venue                                          | Capacity                   | During Service Hours                                                               | During Non-service Hours |
|--------------------------------------------------------|----------------------------|------------------------------------------------------------------------------------|--------------------------|
| The Market                                             | -                          | SGD 288 per hour                                                                   | n/a                      |
| Zouk Beach Private Party Deck (starboard or port side) | 20 seated<br>50 standing   | SGD 288 per hour                                                                   | n/a                      |
| Zouk Beach (outdoor venue)                             | 125 seated<br>300 standing | SGD 575 per hour                                                                   | SGD 288 per hour         |
| Zouk (indoor club)                                     | 125 seated<br>300 standing | SGD 575 per hour                                                                   | SGD 288 per hour         |
| Zodiac Theatre                                         | 999                        | SGD 18 per passenger per 2-hour block<br>minimum 250 guests, maximum fee SGD 9,600 |                          |