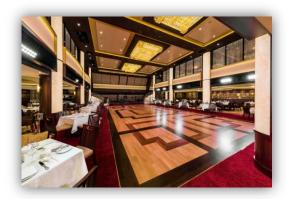

## **Venue Rentals**

| Restaurant                    | Capacity | During Service Hours | During Non-service Hours |
|-------------------------------|----------|----------------------|--------------------------|
| Bistro by Mark Best Back room | 72       | Upon special request | SGD 230 per hour         |
| Umi Uma Teppanyaki            | 78       | Upon special request | SGD 230 per hour         |
| Silk Road & Cabaret           | 128      | Upon special request | SGD 288 per hour         |
| Dream Dining Room - Upper     | 356      | Upon special request | SGD 538 per hour         |
| Dream Dining Room - Lower     | 448      | Upon special request | SGD 670 per hour         |