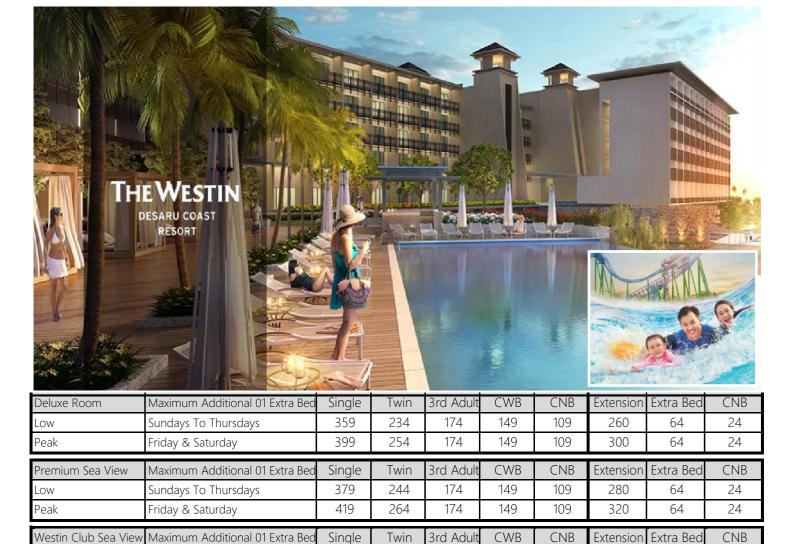

## Package Include: Tour Code: Des - Westin

264

284

174

174

149

149

109

109

320

370

64

64

24

24

429

409

- ~ Two Way Transfer Singapore Desaru Singapore by 40-45 seater Coach /Combie /Van
- ~ One Night Stay at The Westin Resort With Breakfast
- ~ One Day Desaru Coast Adventure Water Park Entrance Ticket

Sundays To Thursdays

Friday & Saturday