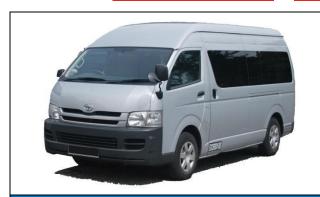

# PERFECT GO LIMO - TRANSPORTATION RATES

| TOYOTA HI-ACE - 13 SEATER |                                |  |
|---------------------------|--------------------------------|--|
| Type of Services          |                                |  |
| Transfer                  | \$\$55.00                      |  |
| At Hirer's Disposal       | \$\$50.00 / Hour – Min 3 Hours |  |
| Events & Long<br>Term     | ON REQUEST                     |  |