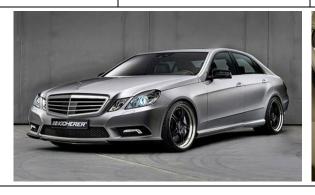

# MERCEDES-BENZ E-CLASS | BMW 5 SERIES

| Type of Services      |                               |
|-----------------------|-------------------------------|
| Transfer              | S\$70.00                      |
| At Hirer's Disposal   | S\$60.00 / Hour – Min 3 Hours |
| Events & Long<br>Term | ON REQUEST                    |