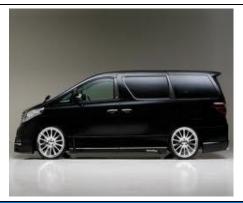

| TYOTA ALPHARD – 05 SEATER |                                |  |
|---------------------------|--------------------------------|--|
| Type of Services          |                                |  |
| Transfer                  | \$\$80.00                      |  |
| At Hirer's Disposal       | \$\$60.00 / Hour – Min 3 Hours |  |
| Events & Long Term        | ON REQUEST                     |  |