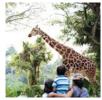

## DAY SAFARI ZOO & RIVER SAFARI COMBO (WITH JUNGLE BREAKFAST OPTION)

A whole day of enjoyment at two of Singapore's natural attractions: Singapore Zoo and River Safari.

At the Singapore Zoo, animals roam freely in open and natural habitats separated from visitors by streams, rock walls and beautiful landscaping. Whether you explore by tram or on foot, your visit to the Zoo will be one of close encounters through feeding sessions of different animals or intimate encounters at its walk-through exhibits. Catch playful, gentle giants frolicking at the Elephants at Work and Play Show and stick around for the token feeding session where you will be up close to these gentle giants.