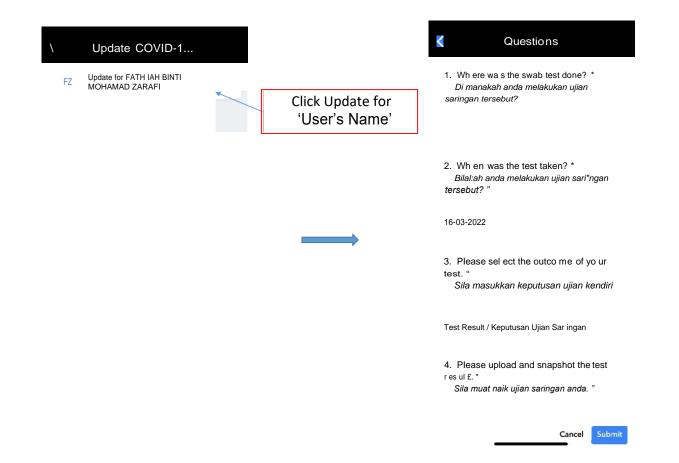

#### Upon submission of predeparture test via MySJ

| <ul> <li>5. Where are you currently staying? *<br/>Dimanakah tempat tinggal semasa anda?</li> <li>23. USJ 4/1A</li> <li>23. USJ 4/1A</li> <li>24. THANK YOU FOR YOUR RESPONSE.</li> <li>7. You are required to bring along your vacination certificate<br/>and pre-departure test result for verification by the<br/>authority when requested.</li> <li>7. TRIMA KASIH ATAS MAKLUM BALAS ANDA<br/>And diminita membawa bersama sijil vaksinasi dan<br/>keputsan yingin pra-periepasan untuk pengesahan pihak<br/>yang berwajib.</li> <li>7. Please enter your current postcode.</li> <li>*</li> <li>*<th>Questions</th></li></ul> | Questions                                             |
|--------------------------------------------------------------------------------------------------------------------------------------------------------------------------------------------------------------------------------------------------------------------------------------------------------------------------------------------------------------------------------------------------------------------------------------------------------------------------------------------------------------------------------------------------------------------------------------------------------------------------------------------------------------------------------------------------------------------------------------------------------------------------------------------------------------------------------------------------------------------------------------------------------------------------------------------------------------------------------------------------------------------------------------------------------------------------------------------------------------------------------------------------------------------------------------------------------------------------------------------------------------------------------------------------------------------------------------------------------------------------------------------------------------------------------------------------------------------------------------------------------------------------------------------------------------------------------------------------------------------------------------------------------------------------------------------------------------------------------------------------------------------------------------------------------------------------------------------------------------------------------------------------------------------------------------------------------------------------------------------------------------------------------------------------------------------------------------------------------------------------------------------------------------------------------|-------------------------------------------------------|
| <ul> <li>HANK YOU FOR YOUR RESPONSE.</li> <li>Mara required to bring along your vaccination certificate a transfer to sub for verification by the activity when requested.</li> <li><i>TRIMA KASH ATAS MAKLIM BALAS ANDA</i></li> <li>AGK</li> <li>Please enter your current postcode.</li> <li>Sila nyatakan poskod semasa anda. *</li> </ul>                                                                                                                                                                                                                                                                                                                                                                                                                                                                                                                                                                                                                                                                                                                                                                                                                                                                                                                                                                                                                                                                                                                                                                                                                                                                                                                                                                                                                                                                                                                                                                                                                                                                                                                                                                                                                                 |                                                       |
| You are required to bring along your vaccination certificate along your vaccination certification by the autority when requested.         CRIMA KASH ATAS MAKLUM BALAS ANDA         Add diminitia membawa bersama sijil vaksinasi dan keputsan juan para-perlepasan untuk pengesahan pihak yang berwajib.         OK         Please enter your current postcode.         Sila nyatakan poskod semasa anda. *                                                                                                                                                                                                                                                                                                                                                                                                                                                                                                                                                                                                                                                                                                                                                                                                                                                                                                                                                                                                                                                                                                                                                                                                                                                                                                                                                                                                                                                                                                                                                                                                                                                                                                                                                                   | 23 USJ 4/1A                                           |
| You are required to bring along your vaccination certificate along your vaccination certification by the autority when requested.         CRIMA KASH ATAS MAKLUM BALAS ANDA         Add diminitia membawa bersama sijil vaksinasi dan keputsan juan para-perlepasan untuk pengesahan pihak yang berwajib.         OK         Please enter your current postcode.         Sila nyatakan poskod semasa anda. *                                                                                                                                                                                                                                                                                                                                                                                                                                                                                                                                                                                                                                                                                                                                                                                                                                                                                                                                                                                                                                                                                                                                                                                                                                                                                                                                                                                                                                                                                                                                                                                                                                                                                                                                                                   |                                                       |
| an pre-departure test result for verification by the authority when requested.<br><i>ITERIMA KASIH ATAS MAKLUM BALAS ANDA</i><br>Anda diminita membawa bersama sijil vaksinasi dan keputsan ujian pra-periepasan untuk pengesahan pihak gang berwajib.<br><b>OK</b><br>7. Please enter your current postcode.<br><i>Sila nyatakan poskod semasa anda.</i> *                                                                                                                                                                                                                                                                                                                                                                                                                                                                                                                                                                                                                                                                                                                                                                                                                                                                                                                                                                                                                                                                                                                                                                                                                                                                                                                                                                                                                                                                                                                                                                                                                                                                                                                                                                                                                    | THANK YOU FOR YOUR RESPONSE.                          |
| Anda diminta membawa bersama sijil vaksinasi dan<br>keputusan ujian pra-perlepasan untuk pengesahan pihak<br>yang berwajib.<br>OK<br>7. Please enter your current postcode.<br>Sila nyatakan poskod semasa anda. *                                                                                                                                                                                                                                                                                                                                                                                                                                                                                                                                                                                                                                                                                                                                                                                                                                                                                                                                                                                                                                                                                                                                                                                                                                                                                                                                                                                                                                                                                                                                                                                                                                                                                                                                                                                                                                                                                                                                                             | and pre-departure test result for verification by the |
| keputusan ujian pra-perlepasan untuk pengesahan pihak<br>yang berwajib.<br>OK<br>7. Please enter your current postcode.<br>*<br>Sila nyatakan poskod semasa anda. *                                                                                                                                                                                                                                                                                                                                                                                                                                                                                                                                                                                                                                                                                                                                                                                                                                                                                                                                                                                                                                                                                                                                                                                                                                                                                                                                                                                                                                                                                                                                                                                                                                                                                                                                                                                                                                                                                                                                                                                                            | TERIMA KASIH ATAS MAKLUM BALAS ANDA                   |
| 7. Please enter your current postcode.<br>*<br>Sila nyatakan poskod semasa anda. *                                                                                                                                                                                                                                                                                                                                                                                                                                                                                                                                                                                                                                                                                                                                                                                                                                                                                                                                                                                                                                                                                                                                                                                                                                                                                                                                                                                                                                                                                                                                                                                                                                                                                                                                                                                                                                                                                                                                                                                                                                                                                             | keputusan ujian pra-perlepasan untuk pengesahan pihak |
| *<br>Sila nyatakan poskod semasa anda. *                                                                                                                                                                                                                                                                                                                                                                                                                                                                                                                                                                                                                                                                                                                                                                                                                                                                                                                                                                                                                                                                                                                                                                                                                                                                                                                                                                                                                                                                                                                                                                                                                                                                                                                                                                                                                                                                                                                                                                                                                                                                                                                                       | ОК                                                    |
| *<br>Sila nyatakan poskod semasa anda. *                                                                                                                                                                                                                                                                                                                                                                                                                                                                                                                                                                                                                                                                                                                                                                                                                                                                                                                                                                                                                                                                                                                                                                                                                                                                                                                                                                                                                                                                                                                                                                                                                                                                                                                                                                                                                                                                                                                                                                                                                                                                                                                                       |                                                       |
| *<br>Sila nyatakan poskod semasa anda. *                                                                                                                                                                                                                                                                                                                                                                                                                                                                                                                                                                                                                                                                                                                                                                                                                                                                                                                                                                                                                                                                                                                                                                                                                                                                                                                                                                                                                                                                                                                                                                                                                                                                                                                                                                                                                                                                                                                                                                                                                                                                                                                                       |                                                       |
|                                                                                                                                                                                                                                                                                                                                                                                                                                                                                                                                                                                                                                                                                                                                                                                                                                                                                                                                                                                                                                                                                                                                                                                                                                                                                                                                                                                                                                                                                                                                                                                                                                                                                                                                                                                                                                                                                                                                                                                                                                                                                                                                                                                | 7. Please enter your current postcode.                |
| 47620                                                                                                                                                                                                                                                                                                                                                                                                                                                                                                                                                                                                                                                                                                                                                                                                                                                                                                                                                                                                                                                                                                                                                                                                                                                                                                                                                                                                                                                                                                                                                                                                                                                                                                                                                                                                                                                                                                                                                                                                                                                                                                                                                                          | Sila nyatakan poskod semasa anda. *                   |
|                                                                                                                                                                                                                                                                                                                                                                                                                                                                                                                                                                                                                                                                                                                                                                                                                                                                                                                                                                                                                                                                                                                                                                                                                                                                                                                                                                                                                                                                                                                                                                                                                                                                                                                                                                                                                                                                                                                                                                                                                                                                                                                                                                                | 47620                                                 |
| Cancel Submit                                                                                                                                                                                                                                                                                                                                                                                                                                                                                                                                                                                                                                                                                                                                                                                                                                                                                                                                                                                                                                                                                                                                                                                                                                                                                                                                                                                                                                                                                                                                                                                                                                                                                                                                                                                                                                                                                                                                                                                                                                                                                                                                                                  | Cancel Submit                                         |