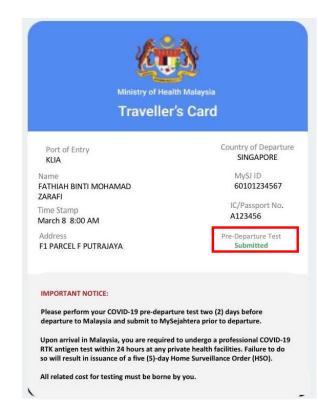

# Fill in the pre-departure form. Ensure all information is correct before submitting

Upon arrival in Malaysia, you are required to undergo a professional COVID-19 RTK antigen test within 24 hours at any private health facilities. Failure to do so will result in issuance of a five (5)-day Home Surveillance Order (HSO).

All related cost for testing must be borne by you.

#### Upon submission of predeparture test via MySJ

| <ul> <li>5. Where are you currently staying? *<br/>Dimanakah tempat tinggal semasa anda?</li> <li>23. USJ 4/1A</li> <li>23. USJ 4/1A</li> <li>24. THANK YOU FOR YOUR RESPONSE.</li> <li>7. You are required to bring along your vacination certificate<br/>and pre-departure test result for verification by the<br/>authority when requested.</li> <li>7. TRIMA KASIH ATAS MAKLUM BALAS ANDA<br/>And diminita membawa bersama sijil vaksinasi dan<br/>keputsan yingin pra-periepasan untuk pengesahan pihak<br/>yang berwajib.</li> <li>7. Please enter your current postcode.</li> <li>*</li> <li>*<th>Questions</th></li></ul> | Questions                                             |
|--------------------------------------------------------------------------------------------------------------------------------------------------------------------------------------------------------------------------------------------------------------------------------------------------------------------------------------------------------------------------------------------------------------------------------------------------------------------------------------------------------------------------------------------------------------------------------------------------------------------------------------------------------------------------------------------------------------------------------------------------------------------------------------------------------------------------------------------------------------------------------------------------------------------------------------------------------------------------------------------------------------------------------------------------------------------------------------------------------------------------------------------------------------------------------------------------------------------------------------------------------------------------------------------------------------------------------------------------------------------------------------------------------------------------------------------------------------------------------------------------------------------------------------------------------------------------------------------------------------------------------------------------------------------------------------------------------------------------------------------------------------------------------------------------------------------------------------------------------------------------------------------------------------------------------------------------------------------------------------------------------------------------------------------------------------------------------------------------------------------------------------------------------------------------------|-------------------------------------------------------|
| <ul> <li>HANK YOU FOR YOUR RESPONSE.</li> <li>Mara required to bring along your vaccination certificate a transfer to sub for verification by the activity when requested.</li> <li><i>TRIMA KASH ATAS MAKLIM BALAS ANDA</i></li> <li>AGK</li> <li>Please enter your current postcode.</li> <li>Sila nyatakan poskod semasa anda. *</li> </ul>                                                                                                                                                                                                                                                                                                                                                                                                                                                                                                                                                                                                                                                                                                                                                                                                                                                                                                                                                                                                                                                                                                                                                                                                                                                                                                                                                                                                                                                                                                                                                                                                                                                                                                                                                                                                                                 |                                                       |
| You are required to bring along your vaccination certificate along your vaccination certification by the autority when requested.         CRIMA KASH ATAS MAKLUM BALAS ANDA         Add diminitia membawa bersama sijil vaksinasi dan keputsan juan para-perlepasan untuk pengesahan pihak yang berwajib.         OK         Please enter your current postcode.         Sila nyatakan poskod semasa anda. *                                                                                                                                                                                                                                                                                                                                                                                                                                                                                                                                                                                                                                                                                                                                                                                                                                                                                                                                                                                                                                                                                                                                                                                                                                                                                                                                                                                                                                                                                                                                                                                                                                                                                                                                                                   | 23 USJ 4/1A                                           |
| You are required to bring along your vaccination certificate along your vaccination certification by the autority when requested.         CRIMA KASH ATAS MAKLUM BALAS ANDA         Add diminitia membawa bersama sijil vaksinasi dan keputsan juan para-perlepasan untuk pengesahan pihak yang berwajib.         OK         Please enter your current postcode.         Sila nyatakan poskod semasa anda. *                                                                                                                                                                                                                                                                                                                                                                                                                                                                                                                                                                                                                                                                                                                                                                                                                                                                                                                                                                                                                                                                                                                                                                                                                                                                                                                                                                                                                                                                                                                                                                                                                                                                                                                                                                   |                                                       |
| an pre-departure test result for verification by the authority when requested.<br><i>ITERIMA KASIH ATAS MAKLUM BALAS ANDA</i><br>Anda diminita membawa bersama sijil vaksinasi dan keputsan ujian pra-periepasan untuk pengesahan pihak gang berwajib.<br><b>OK</b><br>7. Please enter your current postcode.<br><i>Sila nyatakan poskod semasa anda.</i> *                                                                                                                                                                                                                                                                                                                                                                                                                                                                                                                                                                                                                                                                                                                                                                                                                                                                                                                                                                                                                                                                                                                                                                                                                                                                                                                                                                                                                                                                                                                                                                                                                                                                                                                                                                                                                    | THANK YOU FOR YOUR RESPONSE.                          |
| Anda diminta membawa bersama sijil vaksinasi dan<br>keputusan ujian pra-perlepasan untuk pengesahan pihak<br>yang berwajib.<br>OK<br>7. Please enter your current postcode.<br>Sila nyatakan poskod semasa anda. *                                                                                                                                                                                                                                                                                                                                                                                                                                                                                                                                                                                                                                                                                                                                                                                                                                                                                                                                                                                                                                                                                                                                                                                                                                                                                                                                                                                                                                                                                                                                                                                                                                                                                                                                                                                                                                                                                                                                                             | and pre-departure test result for verification by the |
| keputusan ujian pra-perlepasan untuk pengesahan pihak<br>yang berwajib.<br>OK<br>7. Please enter your current postcode.<br>*<br>Sila nyatakan poskod semasa anda. *                                                                                                                                                                                                                                                                                                                                                                                                                                                                                                                                                                                                                                                                                                                                                                                                                                                                                                                                                                                                                                                                                                                                                                                                                                                                                                                                                                                                                                                                                                                                                                                                                                                                                                                                                                                                                                                                                                                                                                                                            | TERIMA KASIH ATAS MAKLUM BALAS ANDA                   |
| 7. Please enter your current postcode.<br>*<br>Sila nyatakan poskod semasa anda. *                                                                                                                                                                                                                                                                                                                                                                                                                                                                                                                                                                                                                                                                                                                                                                                                                                                                                                                                                                                                                                                                                                                                                                                                                                                                                                                                                                                                                                                                                                                                                                                                                                                                                                                                                                                                                                                                                                                                                                                                                                                                                             | keputusan ujian pra-perlepasan untuk pengesahan pihak |
| *<br>Sila nyatakan poskod semasa anda. *                                                                                                                                                                                                                                                                                                                                                                                                                                                                                                                                                                                                                                                                                                                                                                                                                                                                                                                                                                                                                                                                                                                                                                                                                                                                                                                                                                                                                                                                                                                                                                                                                                                                                                                                                                                                                                                                                                                                                                                                                                                                                                                                       | ОК                                                    |
| *<br>Sila nyatakan poskod semasa anda. *                                                                                                                                                                                                                                                                                                                                                                                                                                                                                                                                                                                                                                                                                                                                                                                                                                                                                                                                                                                                                                                                                                                                                                                                                                                                                                                                                                                                                                                                                                                                                                                                                                                                                                                                                                                                                                                                                                                                                                                                                                                                                                                                       |                                                       |
| *<br>Sila nyatakan poskod semasa anda. *                                                                                                                                                                                                                                                                                                                                                                                                                                                                                                                                                                                                                                                                                                                                                                                                                                                                                                                                                                                                                                                                                                                                                                                                                                                                                                                                                                                                                                                                                                                                                                                                                                                                                                                                                                                                                                                                                                                                                                                                                                                                                                                                       |                                                       |
|                                                                                                                                                                                                                                                                                                                                                                                                                                                                                                                                                                                                                                                                                                                                                                                                                                                                                                                                                                                                                                                                                                                                                                                                                                                                                                                                                                                                                                                                                                                                                                                                                                                                                                                                                                                                                                                                                                                                                                                                                                                                                                                                                                                | 7. Please enter your current postcode.                |
| 47620                                                                                                                                                                                                                                                                                                                                                                                                                                                                                                                                                                                                                                                                                                                                                                                                                                                                                                                                                                                                                                                                                                                                                                                                                                                                                                                                                                                                                                                                                                                                                                                                                                                                                                                                                                                                                                                                                                                                                                                                                                                                                                                                                                          | Sila nyatakan poskod semasa anda. *                   |
|                                                                                                                                                                                                                                                                                                                                                                                                                                                                                                                                                                                                                                                                                                                                                                                                                                                                                                                                                                                                                                                                                                                                                                                                                                                                                                                                                                                                                                                                                                                                                                                                                                                                                                                                                                                                                                                                                                                                                                                                                                                                                                                                                                                | 47620                                                 |
| Cancel Submit                                                                                                                                                                                                                                                                                                                                                                                                                                                                                                                                                                                                                                                                                                                                                                                                                                                                                                                                                                                                                                                                                                                                                                                                                                                                                                                                                                                                                                                                                                                                                                                                                                                                                                                                                                                                                                                                                                                                                                                                                                                                                                                                                                  | Cancel Submit                                         |