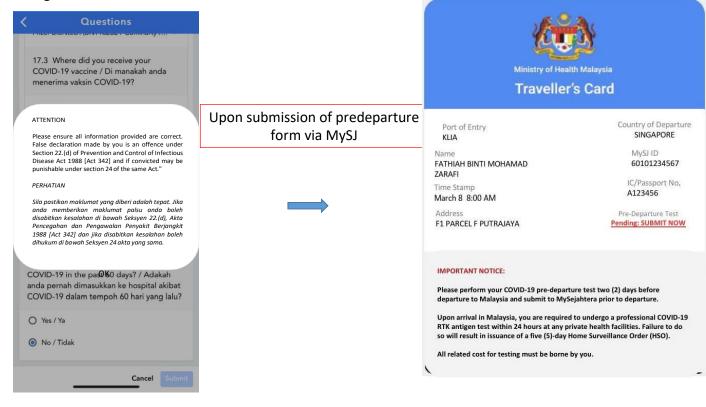

# Fill in the pre-departure form. Ensure all information is correct before submitting

Upon arrival in Malaysia, you are required to undergo a professional COVID-19 RTK antigen test within 24 hours at any private health facilities. Failure to do so will result in issuance of a five (5)-day Home Surveillance Order (HSO).

#### Upon submission of predeparture test via MySJ

| <ul> <li>5. Where are you currently staying? *<br/>Dimanakah tempat tinggal semasa anda?</li> <li>23. USJ 4/1A</li> <li>23. USJ 4/1A</li> <li>24. THANK YOU FOR YOUR RESPONSE.</li> <li>7. You are required to bring along your vacination certificate<br/>and pre-departure test result for verification by the<br/>authority when requested.</li> <li>7. TRIMA KASIH ATAS MAKLUM BALAS ANDA<br/>And diminita membawa bersama sijil vaksinasi dan<br/>keputsan yingin pra-periepasan untuk pengesahan pihak<br/>yang berwajib.</li> <li>7. Please enter your current postcode.</li> <li>*</li> <li>*<th>Questions</th></li></ul> | Questions                                             |
|--------------------------------------------------------------------------------------------------------------------------------------------------------------------------------------------------------------------------------------------------------------------------------------------------------------------------------------------------------------------------------------------------------------------------------------------------------------------------------------------------------------------------------------------------------------------------------------------------------------------------------------------------------------------------------------------------------------------------------------------------------------------------------------------------------------------------------------------------------------------------------------------------------------------------------------------------------------------------------------------------------------------------------------------------------------------------------------------------------------------------------------------------------------------------------------------------------------------------------------------------------------------------------------------------------------------------------------------------------------------------------------------------------------------------------------------------------------------------------------------------------------------------------------------------------------------------------------------------------------------------------------------------------------------------------------------------------------------------------------------------------------------------------------------------------------------------------------------------------------------------------------------------------------------------------------------------------------------------------------------------------------------------------------------------------------------------------------------------------------------------------------------------------------------------------|-------------------------------------------------------|
| <ul> <li>HANK YOU FOR YOUR RESPONSE.</li> <li>Mara required to bring along your vaccination certificate a transfer to sub for verification by the activity when requested.</li> <li><i>TRIMA KASH ATAS MAKLIM BALAS ANDA</i></li> <li>AGK</li> <li>Please enter your current postcode.</li> <li>Sila nyatakan poskod semasa anda. *</li> </ul>                                                                                                                                                                                                                                                                                                                                                                                                                                                                                                                                                                                                                                                                                                                                                                                                                                                                                                                                                                                                                                                                                                                                                                                                                                                                                                                                                                                                                                                                                                                                                                                                                                                                                                                                                                                                                                 |                                                       |
| You are required to bring along your vaccination certificate along your vaccination certification by the autority when requested.         CRIMA KASH ATAS MAKLUM BALAS ANDA         Add diminitia membawa bersama sijil vaksinasi dan keputsan juan para-perlepasan untuk pengesahan pihak yang berwajib.         OK         Please enter your current postcode.         Sila nyatakan poskod semasa anda. *                                                                                                                                                                                                                                                                                                                                                                                                                                                                                                                                                                                                                                                                                                                                                                                                                                                                                                                                                                                                                                                                                                                                                                                                                                                                                                                                                                                                                                                                                                                                                                                                                                                                                                                                                                   | 23 USJ 4/1A                                           |
| You are required to bring along your vaccination certificate along your vaccination certification by the autority when requested.         CRIMA KASH ATAS MAKLUM BALAS ANDA         Add diminitia membawa bersama sijil vaksinasi dan keputsan juan para-perlepasan untuk pengesahan pihak yang berwajib.         OK         Please enter your current postcode.         Sila nyatakan poskod semasa anda. *                                                                                                                                                                                                                                                                                                                                                                                                                                                                                                                                                                                                                                                                                                                                                                                                                                                                                                                                                                                                                                                                                                                                                                                                                                                                                                                                                                                                                                                                                                                                                                                                                                                                                                                                                                   |                                                       |
| an pre-departure test result for verification by the authority when requested.<br><i>ITERIMA KASIH ATAS MAKLUM BALAS ANDA</i><br>Anda diminita membawa bersama sijil vaksinasi dan keputsan ujian pra-periepasan untuk pengesahan pihak gang berwajib.<br><b>OK</b><br>7. Please enter your current postcode.<br><i>Sila nyatakan poskod semasa anda.</i> *                                                                                                                                                                                                                                                                                                                                                                                                                                                                                                                                                                                                                                                                                                                                                                                                                                                                                                                                                                                                                                                                                                                                                                                                                                                                                                                                                                                                                                                                                                                                                                                                                                                                                                                                                                                                                    | THANK YOU FOR YOUR RESPONSE.                          |
| Anda diminta membawa bersama sijil vaksinasi dan<br>keputusan ujian pra-perlepasan untuk pengesahan pihak<br>yang berwajib.<br>OK<br>7. Please enter your current postcode.<br>Sila nyatakan poskod semasa anda. *                                                                                                                                                                                                                                                                                                                                                                                                                                                                                                                                                                                                                                                                                                                                                                                                                                                                                                                                                                                                                                                                                                                                                                                                                                                                                                                                                                                                                                                                                                                                                                                                                                                                                                                                                                                                                                                                                                                                                             | and pre-departure test result for verification by the |
| keputusan ujian pra-perlepasan untuk pengesahan pihak<br>yang berwajib.<br>OK<br>7. Please enter your current postcode.<br>*<br>Sila nyatakan poskod semasa anda. *                                                                                                                                                                                                                                                                                                                                                                                                                                                                                                                                                                                                                                                                                                                                                                                                                                                                                                                                                                                                                                                                                                                                                                                                                                                                                                                                                                                                                                                                                                                                                                                                                                                                                                                                                                                                                                                                                                                                                                                                            | TERIMA KASIH ATAS MAKLUM BALAS ANDA                   |
| 7. Please enter your current postcode.<br>*<br>Sila nyatakan poskod semasa anda. *                                                                                                                                                                                                                                                                                                                                                                                                                                                                                                                                                                                                                                                                                                                                                                                                                                                                                                                                                                                                                                                                                                                                                                                                                                                                                                                                                                                                                                                                                                                                                                                                                                                                                                                                                                                                                                                                                                                                                                                                                                                                                             | keputusan ujian pra-perlepasan untuk pengesahan pihak |
| *<br>Sila nyatakan poskod semasa anda. *                                                                                                                                                                                                                                                                                                                                                                                                                                                                                                                                                                                                                                                                                                                                                                                                                                                                                                                                                                                                                                                                                                                                                                                                                                                                                                                                                                                                                                                                                                                                                                                                                                                                                                                                                                                                                                                                                                                                                                                                                                                                                                                                       | ОК                                                    |
| *<br>Sila nyatakan poskod semasa anda. *                                                                                                                                                                                                                                                                                                                                                                                                                                                                                                                                                                                                                                                                                                                                                                                                                                                                                                                                                                                                                                                                                                                                                                                                                                                                                                                                                                                                                                                                                                                                                                                                                                                                                                                                                                                                                                                                                                                                                                                                                                                                                                                                       |                                                       |
| *<br>Sila nyatakan poskod semasa anda. *                                                                                                                                                                                                                                                                                                                                                                                                                                                                                                                                                                                                                                                                                                                                                                                                                                                                                                                                                                                                                                                                                                                                                                                                                                                                                                                                                                                                                                                                                                                                                                                                                                                                                                                                                                                                                                                                                                                                                                                                                                                                                                                                       |                                                       |
|                                                                                                                                                                                                                                                                                                                                                                                                                                                                                                                                                                                                                                                                                                                                                                                                                                                                                                                                                                                                                                                                                                                                                                                                                                                                                                                                                                                                                                                                                                                                                                                                                                                                                                                                                                                                                                                                                                                                                                                                                                                                                                                                                                                | 7. Please enter your current postcode.                |
| 47620                                                                                                                                                                                                                                                                                                                                                                                                                                                                                                                                                                                                                                                                                                                                                                                                                                                                                                                                                                                                                                                                                                                                                                                                                                                                                                                                                                                                                                                                                                                                                                                                                                                                                                                                                                                                                                                                                                                                                                                                                                                                                                                                                                          | Sila nyatakan poskod semasa anda. *                   |
|                                                                                                                                                                                                                                                                                                                                                                                                                                                                                                                                                                                                                                                                                                                                                                                                                                                                                                                                                                                                                                                                                                                                                                                                                                                                                                                                                                                                                                                                                                                                                                                                                                                                                                                                                                                                                                                                                                                                                                                                                                                                                                                                                                                | 47620                                                 |
| Cancel Submit                                                                                                                                                                                                                                                                                                                                                                                                                                                                                                                                                                                                                                                                                                                                                                                                                                                                                                                                                                                                                                                                                                                                                                                                                                                                                                                                                                                                                                                                                                                                                                                                                                                                                                                                                                                                                                                                                                                                                                                                                                                                                                                                                                  | Cancel Submit                                         |

For partially and unvaccinated travellers, they will be issued with a red Travellers Card initially.

Upon arrival in Malaysia, they will be issued with a HSO card for five days

Country of Departure Port of Entry SINGAPORE KLIA MySJ ID Name 60101234567 FATHIAH BINTI MOHAMAD ZARAFI IC/Passport No. Time Stamp A123456 March 8 8:00 AM Pre-Departure Test Address F1 PARCEL F PUTRAJAYA Pending: SUBMIT NOW IMPORTANT NOTICE: Please perform your COVID-19 pre-departure test two (2) days before departure to Malaysia and submit to MySejahtera prior to departure.