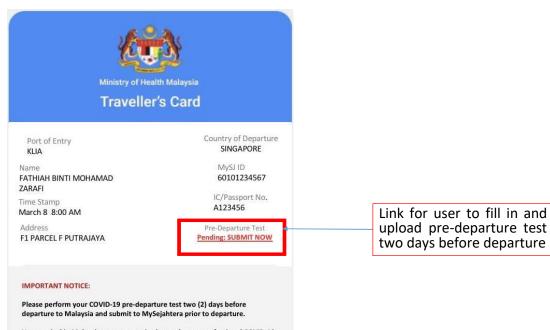

# Fill in the pre-departure form. Ensure all information is correct before submitting

Upon arrival in Malaysia, you are required to undergo a professional COVID-19 RTK antigen test within 24 hours at any private health facilities. Failure to do so will result in issuance of a five (5)-day Home Surveillance Order (HSO).

For partially and unvaccinated travellers, they will be issued with a red Travellers Card initially.

Upon arrival in Malaysia, they will be issued with a HSO card for five days

Country of Departure Port of Entry SINGAPORE KLIA MySJ ID Name 60101234567 FATHIAH BINTI MOHAMAD ZARAFI IC/Passport No. Time Stamp A123456 March 8 8:00 AM Pre-Departure Test Address F1 PARCEL F PUTRAJAYA Pending: SUBMIT NOW IMPORTANT NOTICE: Please perform your COVID-19 pre-departure test two (2) days before departure to Malaysia and submit to MySejahtera prior to departure.