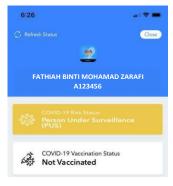

For partially and unvaccinated travellers, they will be issued with a red Travellers Card initially.

Upon arrival in Malaysia, they will be issued with a HSO card for five days

Country of Departure Port of Entry SINGAPORE KLIA MySJ ID Name 60101234567 FATHIAH BINTI MOHAMAD ZARAFI IC/Passport No. Time Stamp A123456 March 8 8:00 AM Pre-Departure Test Address F1 PARCEL F PUTRAJAYA Pending: SUBMIT NOW IMPORTANT NOTICE: Please perform your COVID-19 pre-departure test two (2) days before departure to Malaysia and submit to MySejahtera prior to departure.

#### Home Surveillance Order

| Lokasi ketibaan / berlepas<br>KLIA |  |
|------------------------------------|--|
| Name                               |  |
| FATHIAH BINTI MOHAMAD ZARAFI       |  |
| Time Stamp                         |  |

Country of Departure SINGAPORE

March 8 8:00 AM

MySJ ID 60101234567

IC/Passport No.

A123456

Address F1 PARCEL F PUTRAJAYA